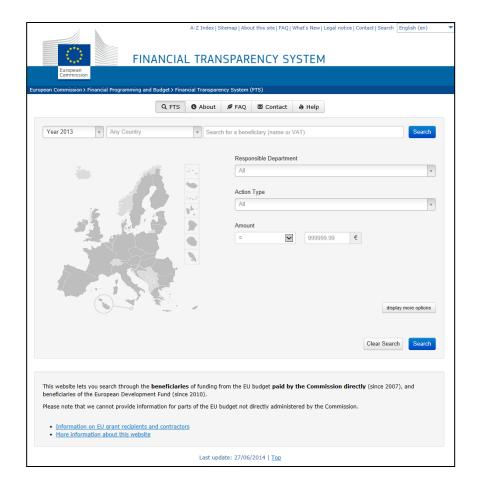

## Accessing information on the EU: who gets money from the COM?

http://ec.europa.eu/budget/fts/index\_en.htm