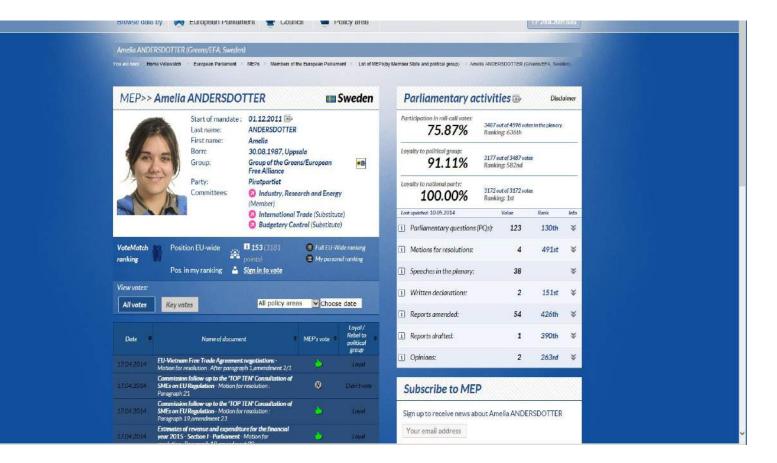

|                           |

<sup>1</sup> Jedes regelmäßige Einkommen, das Mitglieder für jede angegebene Funktion erhalten, wird in eine der

<sup>1</sup>Jedes regultatilige Einkonnen, das Müglieder für jede angegebene Funktion erhalten, wird in eine der folgenden Kaegenein eingenohnet: 1. 500 EUR hb. 1000 EUR immalicht. 5. 500 EUR hb. 1000 EUR immalicht. 5. 500 EUR im 1000 EUR im Monat. Jedes sonstigte Einkonnen, das Müglieder für jede angegebene Funktion erhalten, wird auf Jahresbasis angerechnet, direch 12 geteilt auf in eine der vorstellend gesamten Krängerien eingerefast. Eing der Börtigt der prefamiligte ister gestellte anster der Schweiter vorkstegeriet 1, d.b. unter Vereigte Einsteilt, nuss keine Kangenein ausgegeben werden.

1/6

DE



## Accessing information on MEPs (II)





www.votewatch.eu

## Who can help you?



## http://europa.eu/europedirect/index\_en.htm





# Getting (non-)public information: where to go?

| European<br>Commission > Register of C           | REGISTER OF COMMISSION DOCUMENTS                           | Europaparlamentet / <b>Dokumer</b>                                        | ntregister                                      |
|--------------------------------------------------|------------------------------------------------------------|---------------------------------------------------------------------------|-------------------------------------------------|
| Homepage                                         | Document request                                           | Sökning Efter dokumenttyp